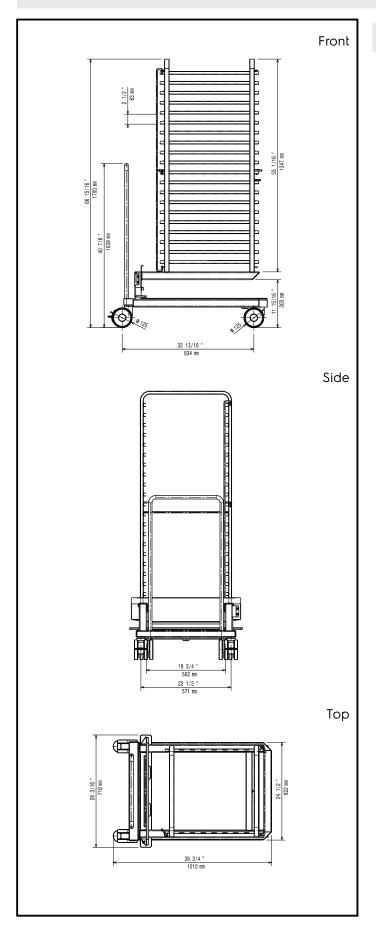

### **Key Information:**

External dimensions, Width:

 922757 (TRRA202163C)
 716 mm

 922758 (TRRA162180C)
 716 mm

 External dimensions, Depth:
 1010 mm

 External dimensions, Height:
 1700 mm

Net weight:

**922757 (TRRA202163C)** 62 kg **922758 (TRRA162180C)** 60 kg