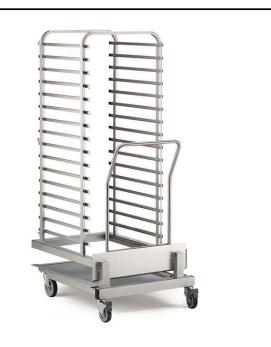

# Cooking accessories Trolley with tray rack

| ITEM #  |  |
|---------|--|
| MODEL # |  |
| NAME #  |  |
| SIS #   |  |
| ΔΙΔ #   |  |

922757 (TRRA202163C)

Trolley with tray rack 20 GN 2/1, 63mm pitch

922758 (TRRA162180C)

Trolley with tray rack, 16 GN 2/1, 80mm pitch

#### **Main Features**

• Includes: removable handle, base with a drain, rear wheels with brakes.

#### Construction

• Constructed entirely in 304 AISI stainless steel.

APPROVAL: